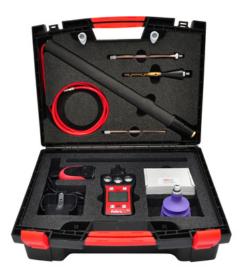

ement. The well-known and easy-to-use operating concept with a menu navigation driven by two function keys and a ENTER button has been enlarged by an ESC/return button. The following operating modes are used in the menu:\*\*

- EX
- Workplace monitoring (measurement from 0 to 100 % LEL)
- $\bigcirc$
- Leak detection in houses (measurement of gas concentration on gas installations from ppm to 100 Vol.%)
- Leak detection above ground (measurement of gas concentrations on underground gas pipelines from ppm to 100 Vol.%)
- Measuring gas concentrations in probe holes (measurement range from 0 to 100 Vol.% with logging function)
  - Pipe filling, gas purity (measurement range from 0 to 100 Vol.%)
  - Pressure measurement Stabilisation time, measurement time and allowed pressure drop can be set



Picture shows case with optional accessories

## TECHNICAL DATA

| Display                               | illuminated LCD Graphics display with 128 x 64 Pixel + special icons                                                                                                                                                                                                                                                                                                                                                                                                                                                                                                       |  |
|---------------------------------------|------------------------------------------------------------------------------------------