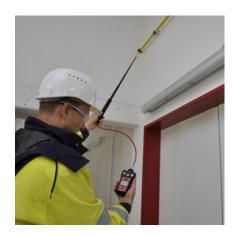

## PICTURES OF APPLICATION

## OLLI

The OLLI is an explosion-proof, multi range measurement device for flammable & toxic gases and oxygen. The device comes either in a diffusion version and can be equipped with an internal pump and pressure measurement. The well-known and easy-to-use operating concept with a menu navigation driven by two function keys and a ENTER button has been enlarged by an ESC/return button. The following operating modes are used in the menu:\*\*

- EX
- Workplace monitoring (measurement from 0 to 100 % LEL)
- $\bigcirc$
- Leak detection in houses (measurement of gas concentration on gas installations from ppm to 100 Vol.%)
- Leak detection above ground (measurement of gas concentrations on underground gas pipelines from ppm to 100 Vol.%)
- Measuring gas concentrations in probe holes (measurement range from 0 to 100 Vol.% with logging function)
  - Pipe filling, gas purity (measurement range from 0 to 100 Vol.%)
  - Pressure measurement Stabilisation time, measurement time and allowed pressure drop can be set