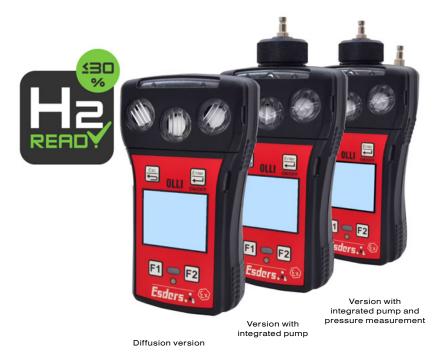

## OLLI

Explosion-proof gas measurement instrument for combustible gases, toxic gases and oxygen with optional internal pump and pressure measurement.

- Ergonomic & extremely rugged synthetic housing
- Multiple device configurations with different sensors for various applications possible
- Extremely long operating time (depending on device configuration & application up to 50h)
- · High contrast LCD graphic display with backlight for optimal display of all measured values
- Cutting-edge filter technology
- Wireless data transfer for quick and easy data transmission
- Bump Test station for quick function tests on-site\*
- Simple and easy operation with intuitive menu navigation
- Practical accessories for all applications
- IP67 protection code

## OLLI

The OLLI is an explosion-proof, multi range measurement device for flammable & toxic gases and oxygen. The device comes either in a diffusion version and can be equipped with an internal pump and pressure measurement. The well-known and easy-to-use operating concept with a menu navigation driven by two function keys and a ENTER button has been enlarged by an ESC/return button. The following operating modes are used in the menu:\*\*